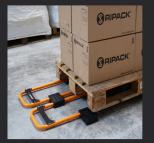

## CALPACK PALLET RAISER

EASY AND EASY TO SET UP

Good shrink-wrapping starts with the correct placement of the shrink-wrap.

The accessory, Calpack, helps you by creating a space under the pallet in order to slide under the excess shrink-wrap. When shrinking, the film passes under the pallet.

This method makes it possible to seat the load on the pallet and to ensure its stability during long journeys or with considerable handling.

The quality and optimal results obtained with shrink-wrapping your pallets also depends on the Ripack accessories you use.

The Calpack is lightweight and foldable. It's easy to move around and takes up no space in the warehouse. It's the ideal ally for good shrinkage.