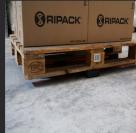

## CALPACK PALLET RAISER

EASY AND EASY TO SET UP

Good shrink-wrapping starts with the correct placement of the shrink-wrap.

The accessory, Calpack, helps you by creating a space under the pallet in order to slide under the excess shrink-wrap. When shrinking, the film passes under the pallet.

This method makes it possible to seat the load on the pallet and to ensure its stability during long journeys or with considerable handling.

The quality and optimal results obtained with shrink-wrapping your pallets also depends on the Ripack accessories you use.