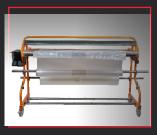

## CALPACK PALLET RAISER

EASY AND EASY TO SET UP

Good shrink-wrapping starts with the correct placement of the shrink-wrap.

The accessory, Calpack, helps you by creating a space under the pallet in order to slide under the excess shrink-wrap. When shrinking, the film passes under the pallet.

This method makes it possible to seat the load on the pallet and to ensure its stability during long journeys or with considerable handling.

The quality and optimal results obtained with shrink-wrapping your pallets also depends on the Ripack accessories you use.

The Calpack is lightweight and foldable. It's easy to move around and takes up no space in the warehouse. It's the ideal ally for good shrinkage.

## TECHNICAL SPECIFICATIONS Item code N°331314 Coating epoxy paint

Length/Width/Height 1060 x 910 x 40 mm

Weight 7,30 Kg

Package dimensions 1080 x 370 x 120 mm

Package weight 9 Kg

Pallet compatibility 80x120 cm - 100x120 cm -

40"x40" - 40"x48"